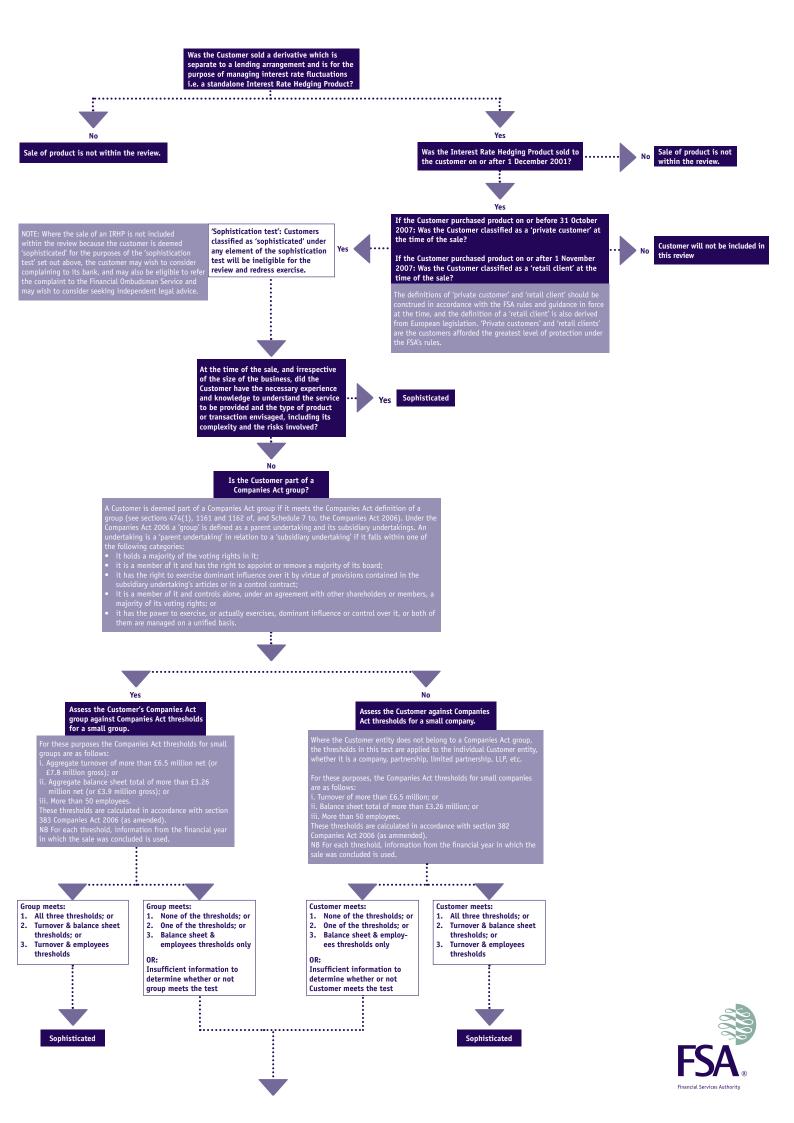

NOTE: Customers eligible for the review may have to tal further action to have their case reviewed, depending on the product which they have purchased. For further information, please contact your bank or see the FSA website at www.fsa.gov.uk/interest-rate-swaps.