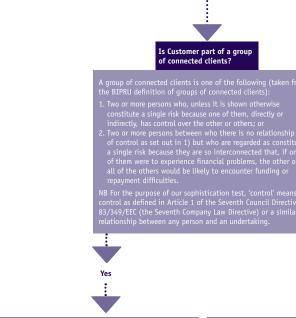

NOTE: Customers eligible for the review may have to tal further action to have their case reviewed, depending on the product which they have purchased. For further information, please contact your bank or see the FSA website at www.fsa.gov.uk/interest-rate-swaps.