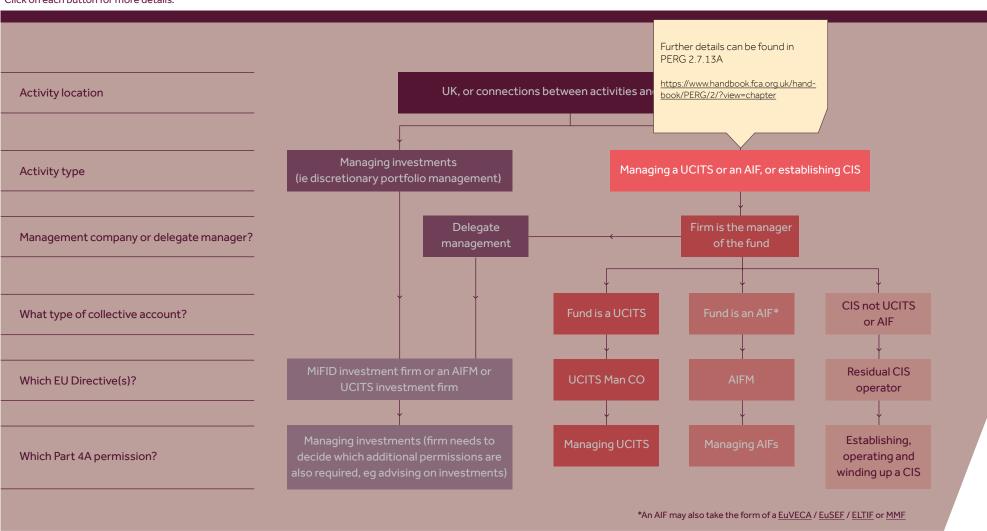

Click on each button for more details.

Click on each button for more details.

Click on each button for more details.

Click on each button for more details.

Click on each button for more details.

Click on each button for more details.