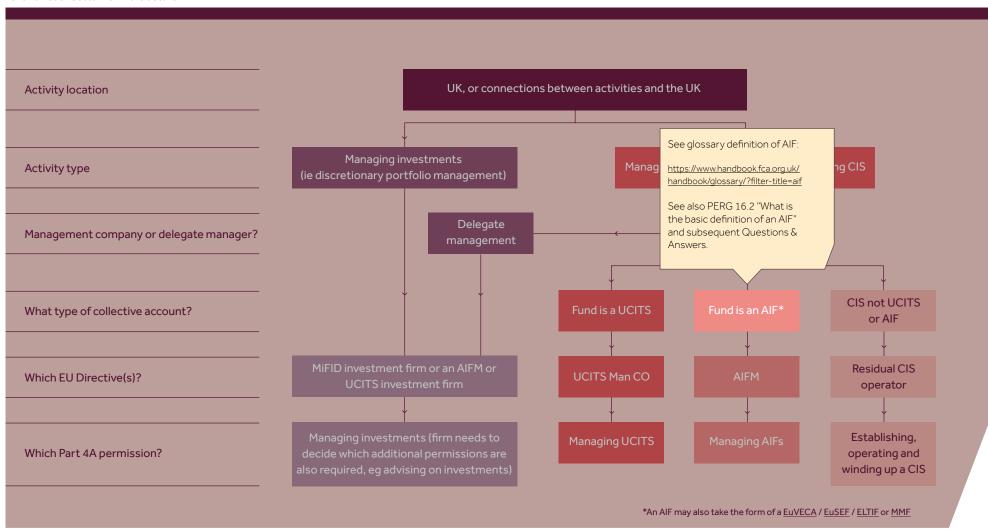

Click on each button for more details.

Click on each button for more details.

Click on each button for more details.

Click on each button for more details.

Click on each button for more details.

Click on each button for more details.