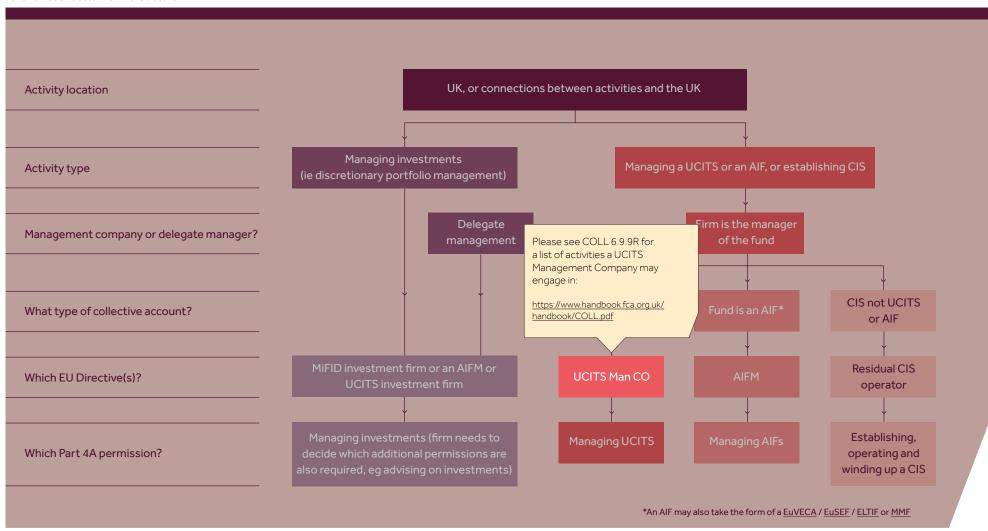

Click on each button for more details.

Click on each button for more details.

Click on each button for more details.