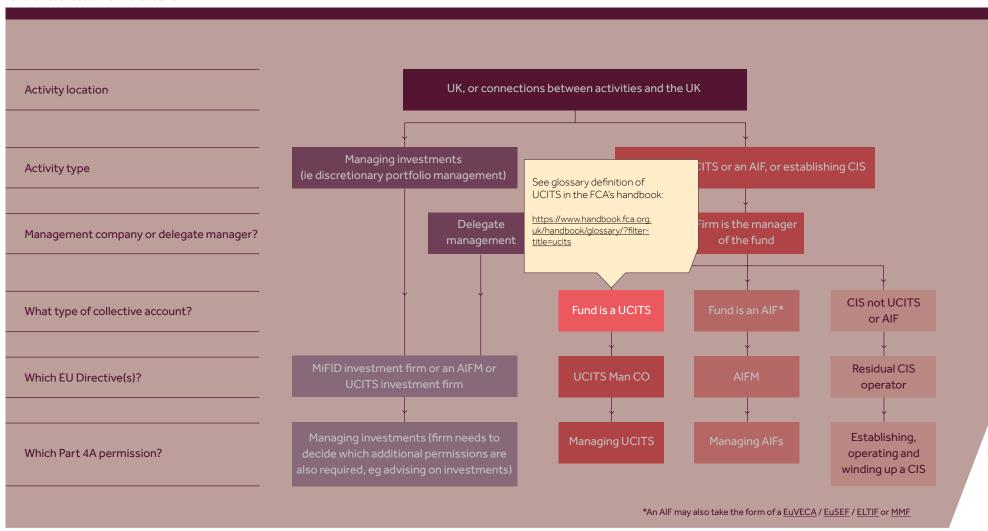

Click on each button for more details.

Click on each button for more details.

Click on each button for more details.

Click on each button for more details.

Click on each button for more details.

Click on each button for more details.