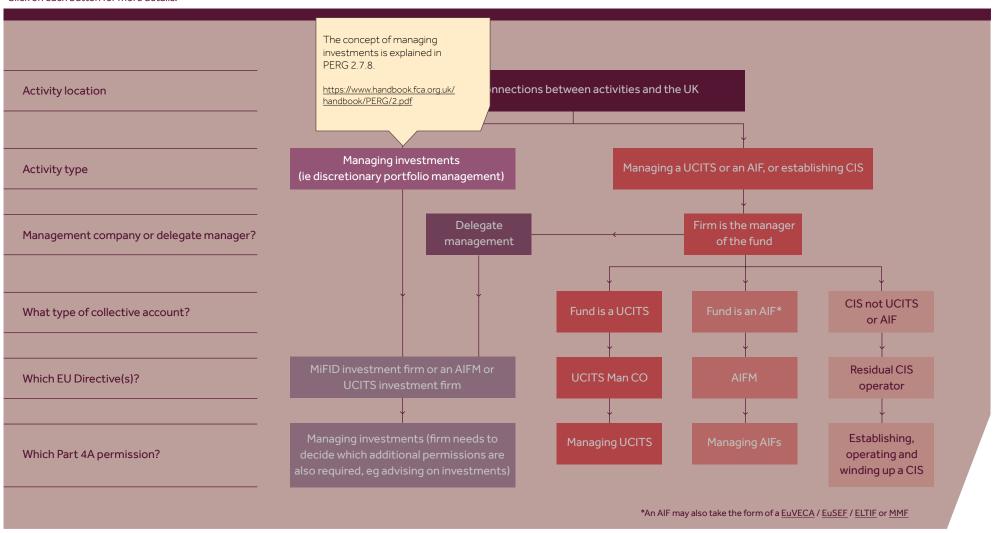

Click on each button for more details.

Click on each button for more details.

Click on each button for more details.

Click on each button for more details.

Click on each button for more details.

Click on each button for more details.