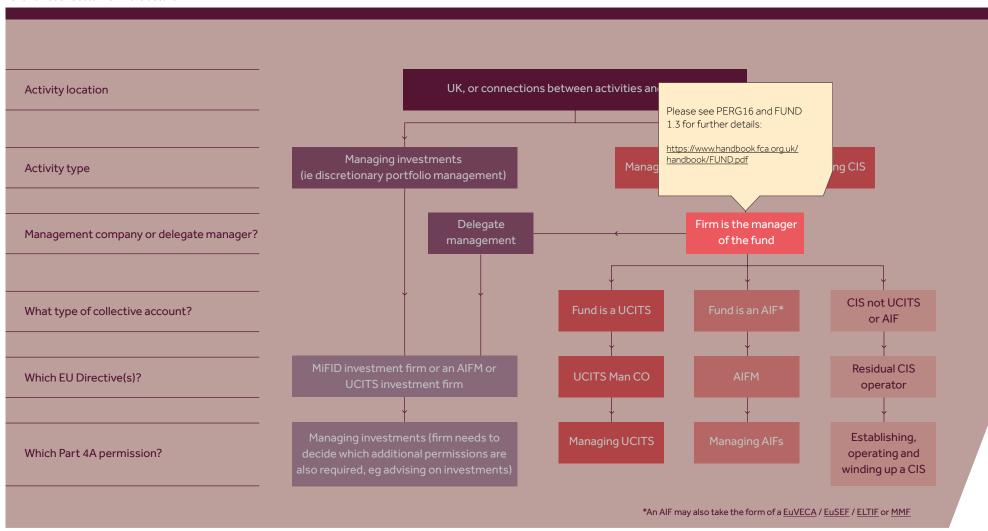

Click on each button for more details.

Click on each button for more details.

Click on each button for more details.

Click on each button for more details.

Click on each button for more details.

Click on each button for more details.