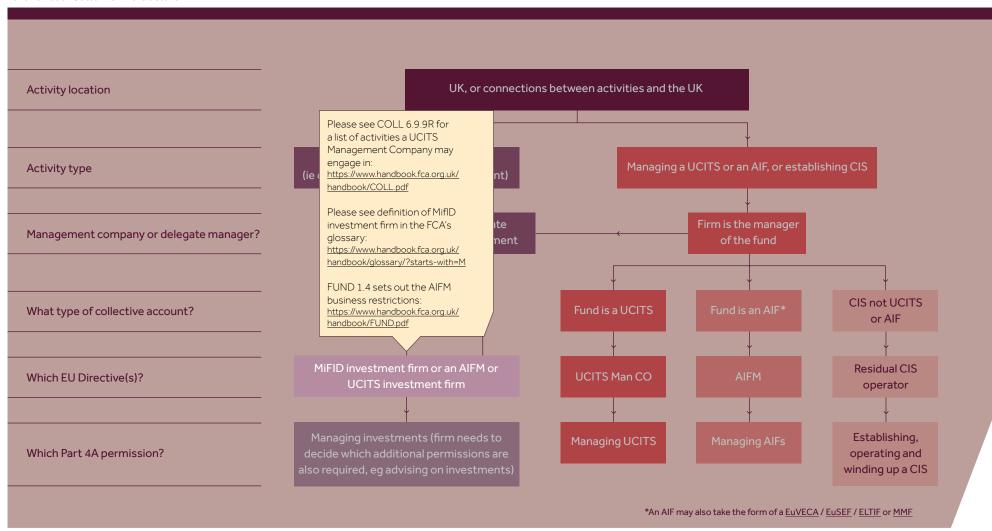

Click on each button for more details.

Click on each button for more details.

Click on each button for more details.

Click on each button for more details.

Click on each button for more details.

Click on each button for more details.