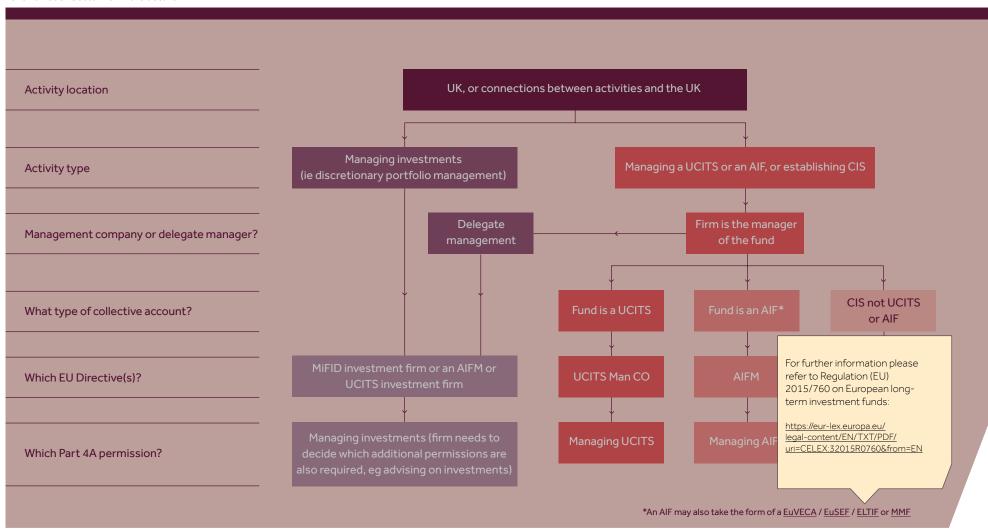

Click on each button for more details.

Click on each button for more details.

Click on each button for more details.