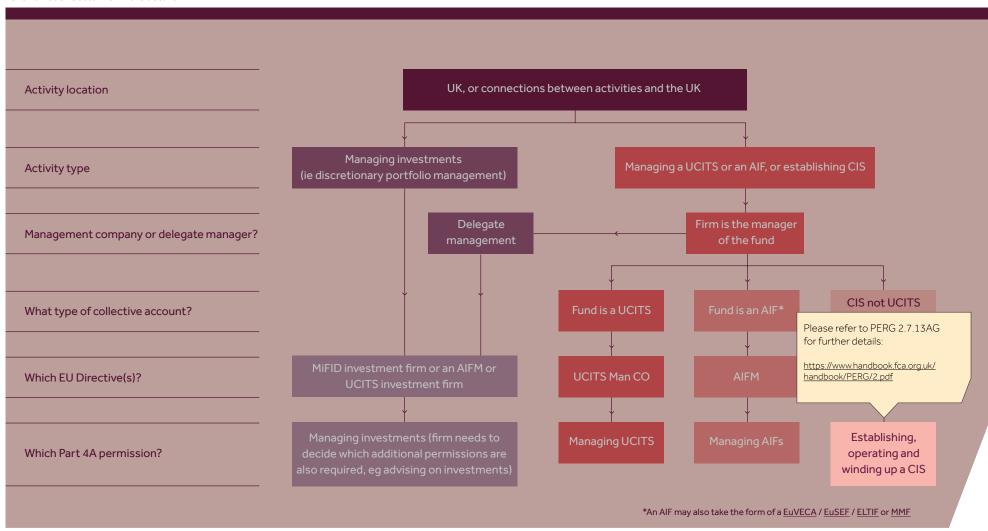

Click on each button for more details.

Click on each button for more details.

Click on each button for more details.

Click on each button for more details.

Click on each button for more details.

Click on each button for more details.