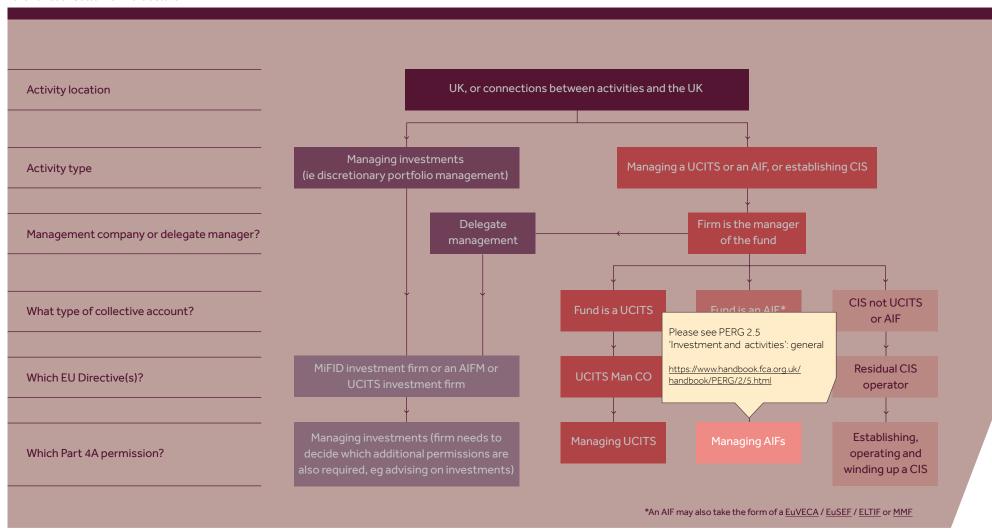

Click on each button for more details.

Click on each button for more details.

Click on each button for more details.

Click on each button for more details.

Click on each button for more details.

Click on each button for more details.