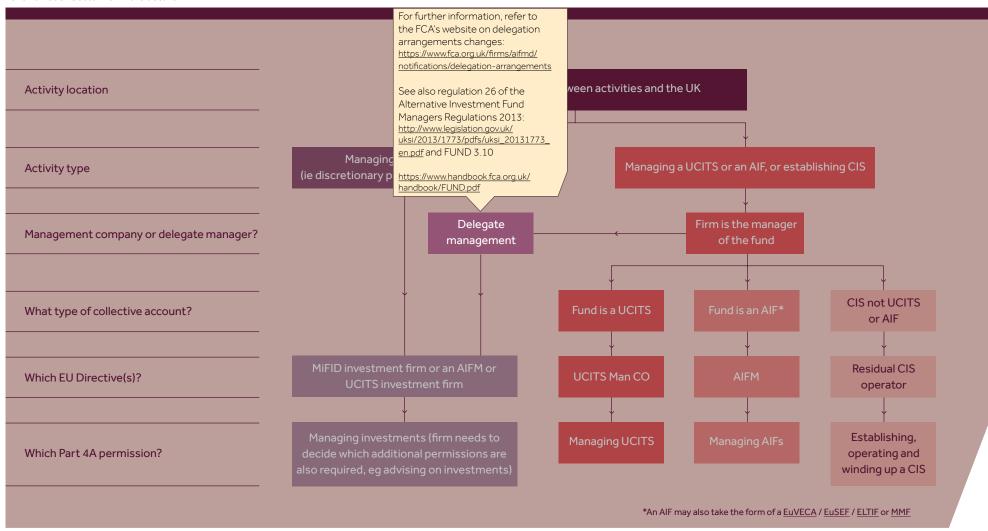

Click on each button for more details.

Click on each button for more details.

Click on each button for more details.