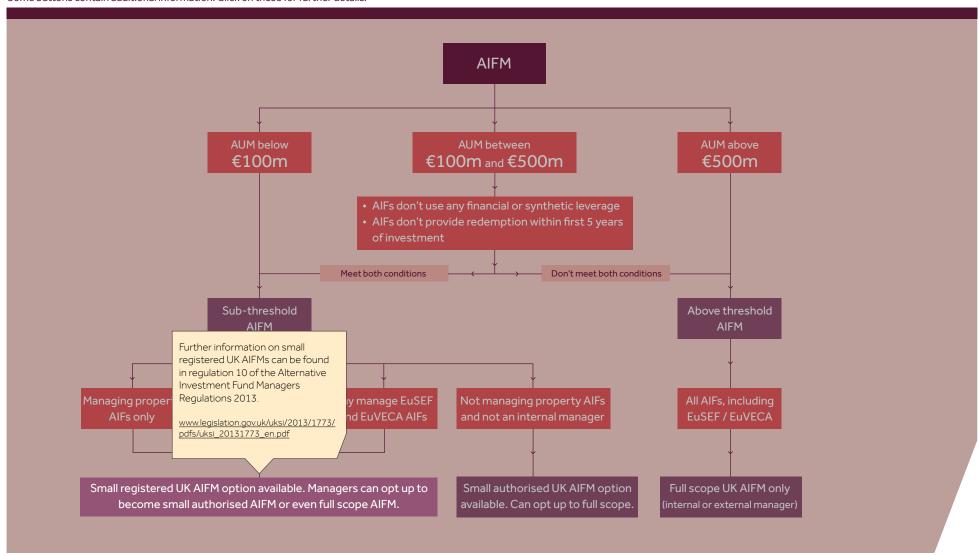

Some buttons contain additional information. Click on these for further details.

Some buttons contain additional information. Click on these for further details.

Some buttons contain additional information. Click on these for further details.