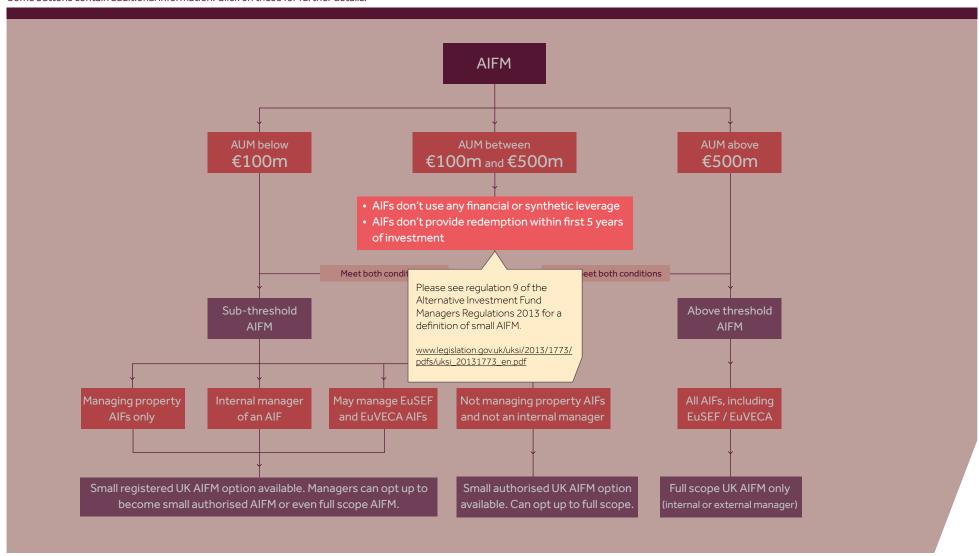

Some buttons contain additional information. Click on these for further details.

Some buttons contain additional information. Click on these for further details.

Some buttons contain additional information. Click on these for further details.