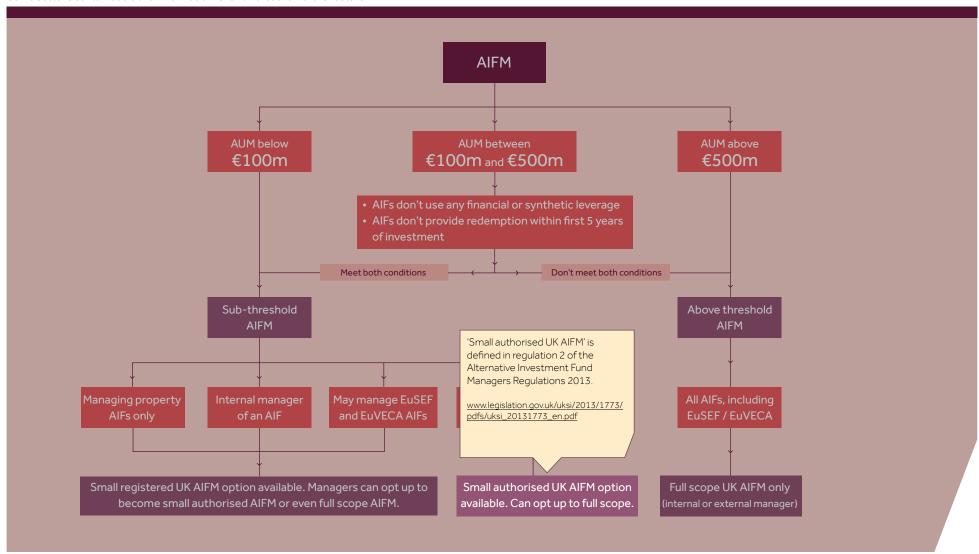

Some buttons contain additional information. Click on these for further details.

Some buttons contain additional information. Click on these for further details.

Some buttons contain additional information. Click on these for further details.