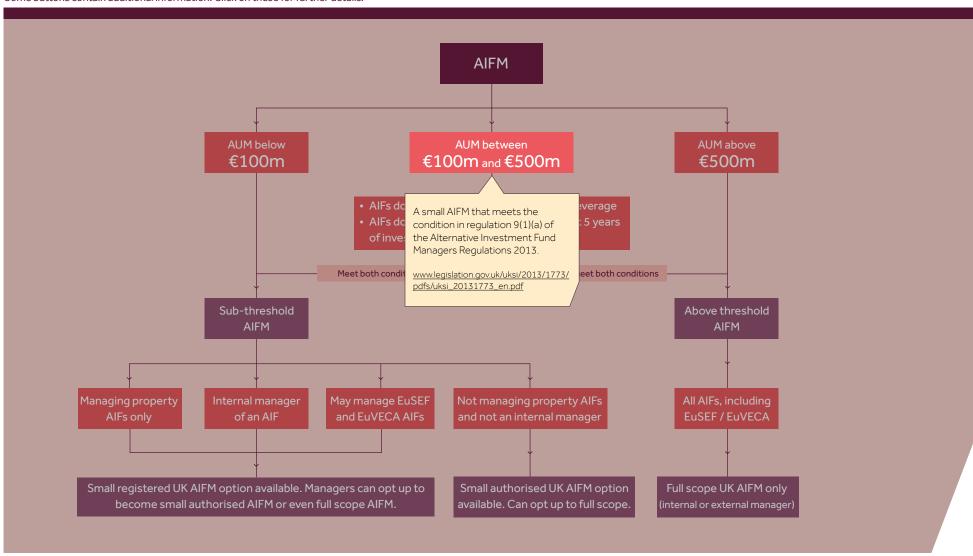

Some buttons contain additional information. Click on these for further details.

Some buttons contain additional information. Click on these for further details.

Some buttons contain additional information. Click on these for further details.