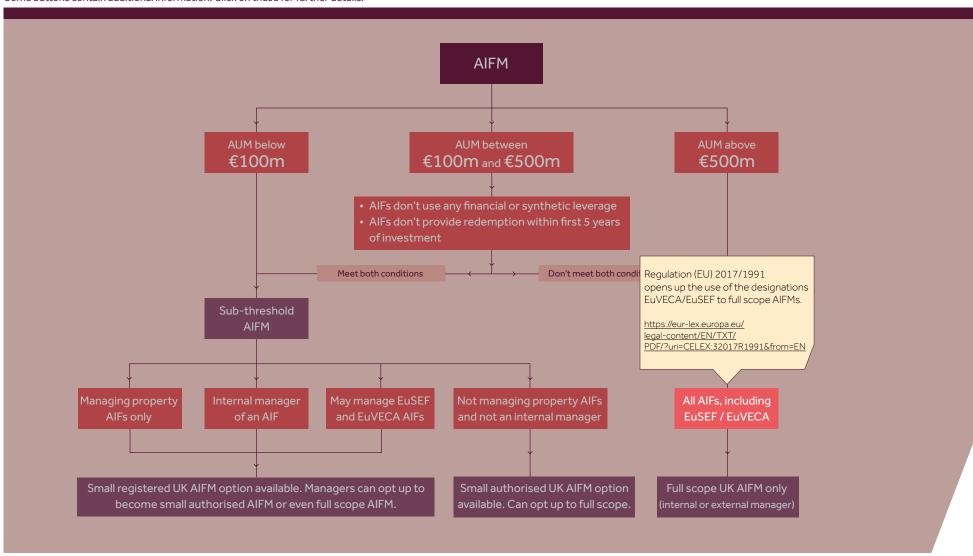

Some buttons contain additional information. Click on these for further details.

Some buttons contain additional information. Click on these for further details.

Some buttons contain additional information. Click on these for further details.