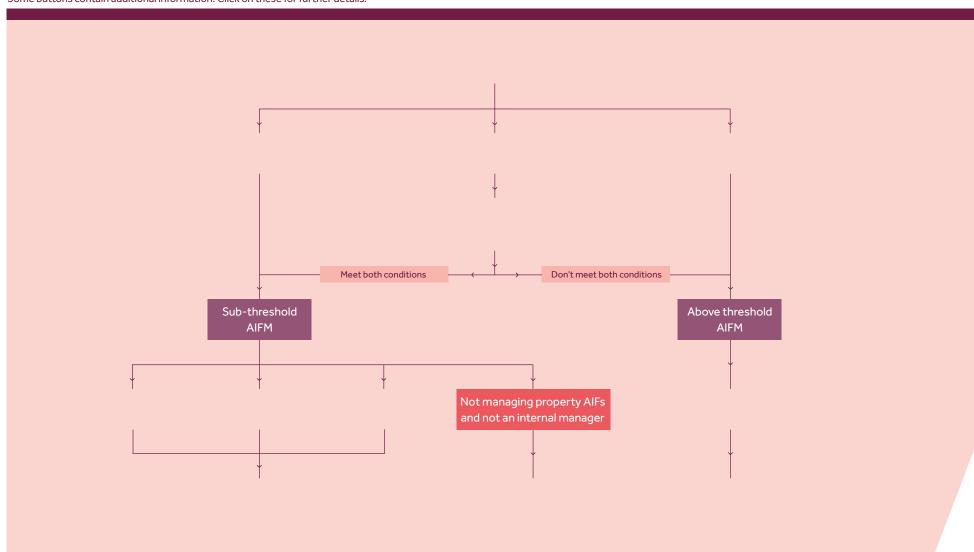

Some buttons contain additional information. Click on these for further details.

Some buttons contain additional information. Click on these for further details.

Some buttons contain additional information. Click on these for further details.