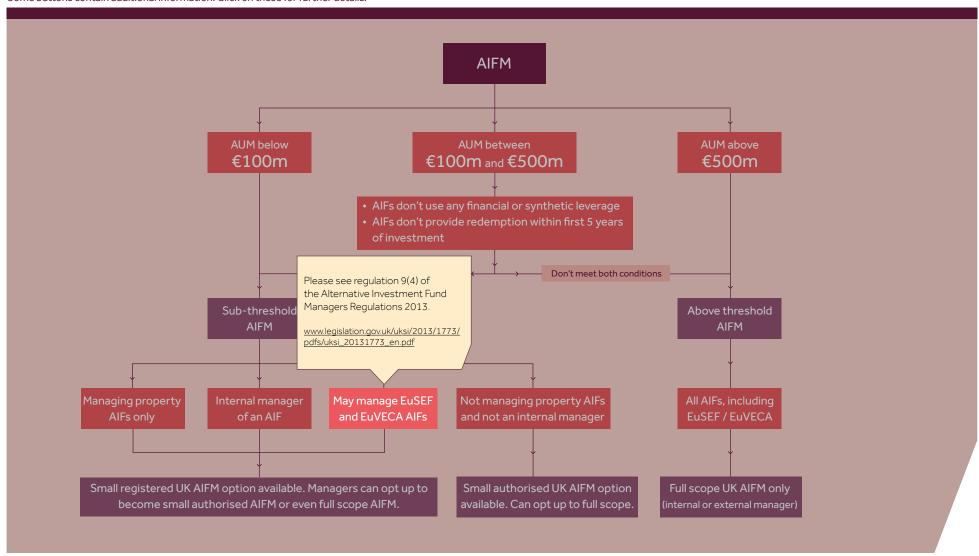

Some buttons contain additional information. Click on these for further details.

Some buttons contain additional information. Click on these for further details.

Some buttons contain additional information. Click on these for further details.