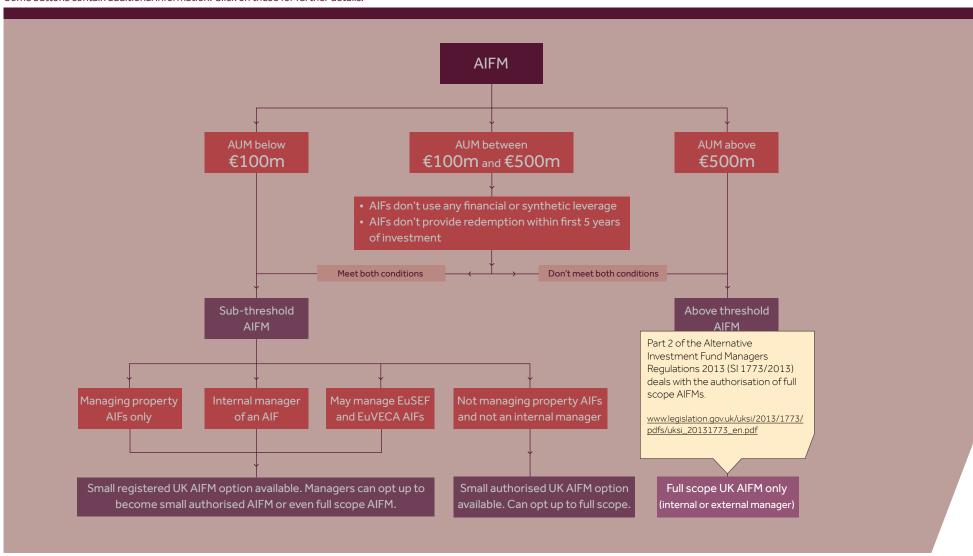

Some buttons contain additional information. Click on these for further details.

Some buttons contain additional information. Click on these for further details.

Some buttons contain additional information. Click on these for further details.

Some buttons contain additional information. Click on these for further details.