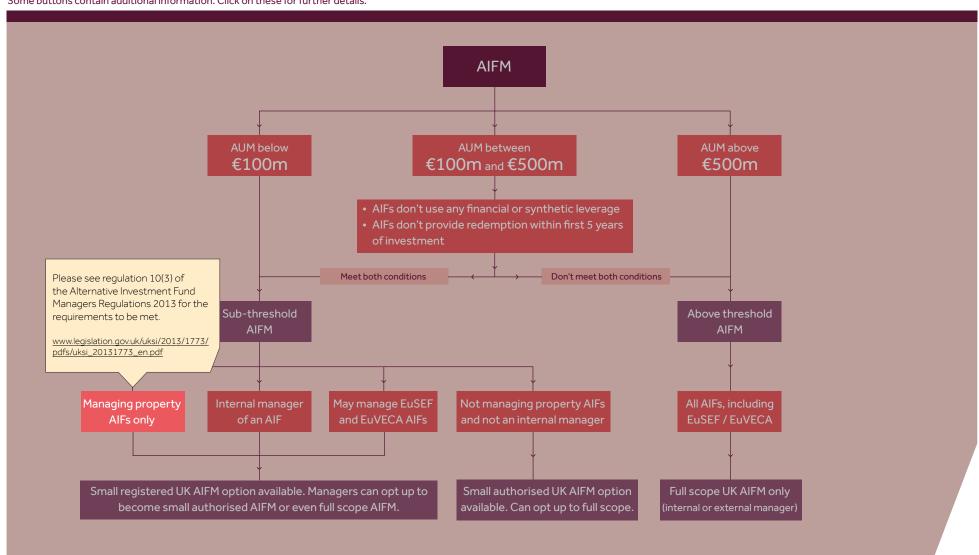

Some buttons contain additional information. Click on these for further details.

Some buttons contain additional information. Click on these for further details.

Some buttons contain additional information. Click on these for further details.