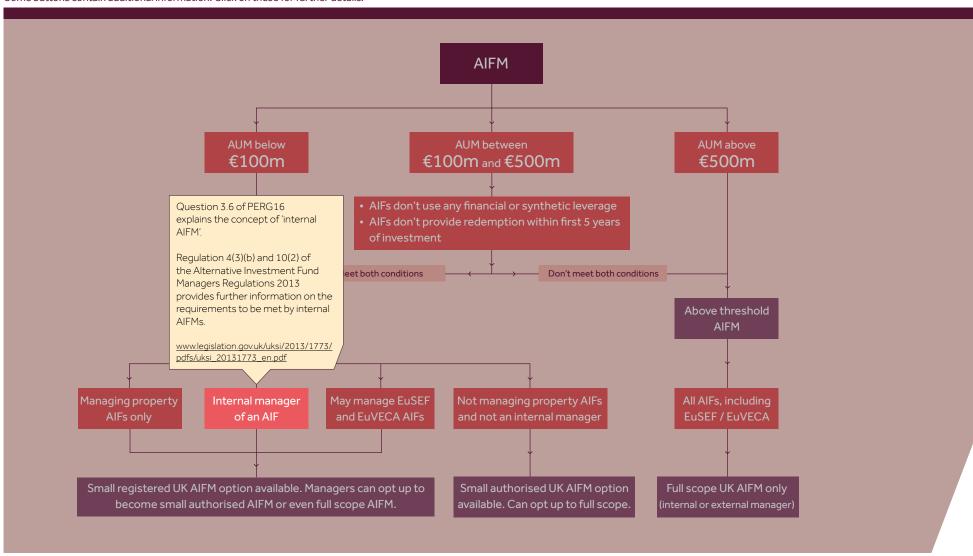

Some buttons contain additional information. Click on these for further details.

Some buttons contain additional information. Click on these for further details.

Some buttons contain additional information. Click on these for further details.