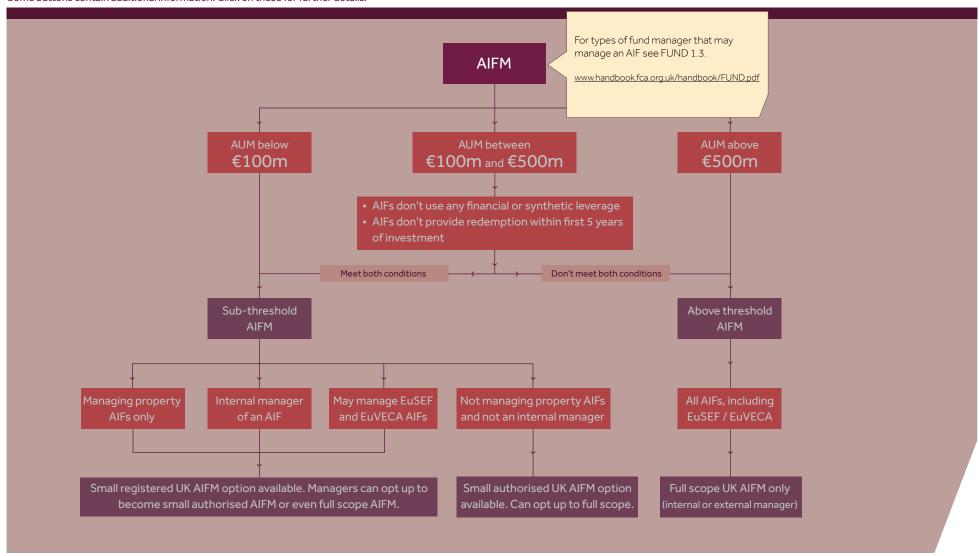

Some buttons contain additional information. Click on these for further details.

Some buttons contain additional information. Click on these for further details.

Some buttons contain additional information. Click on these for further details.