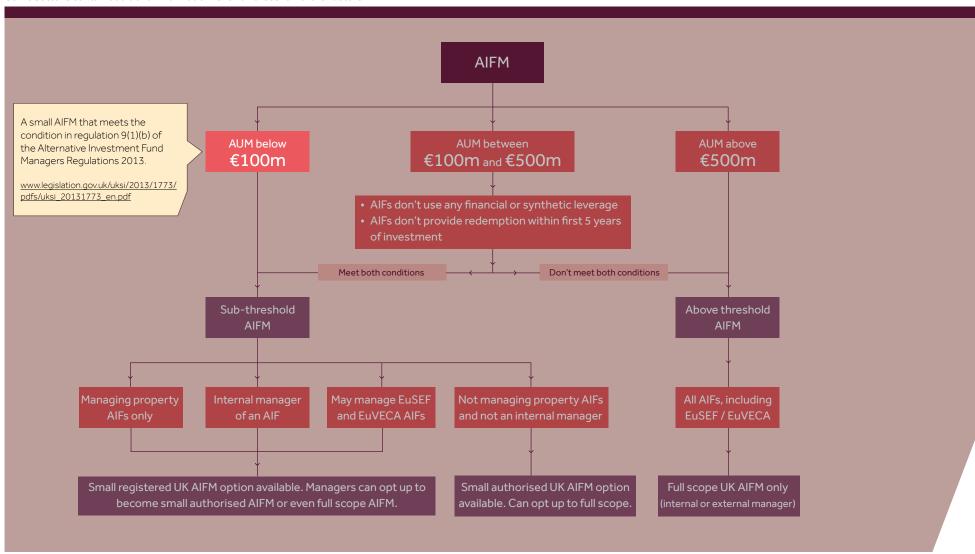

Some buttons contain additional information. Click on these for further details.

Some buttons contain additional information. Click on these for further details.

Some buttons contain additional information. Click on these for further details.