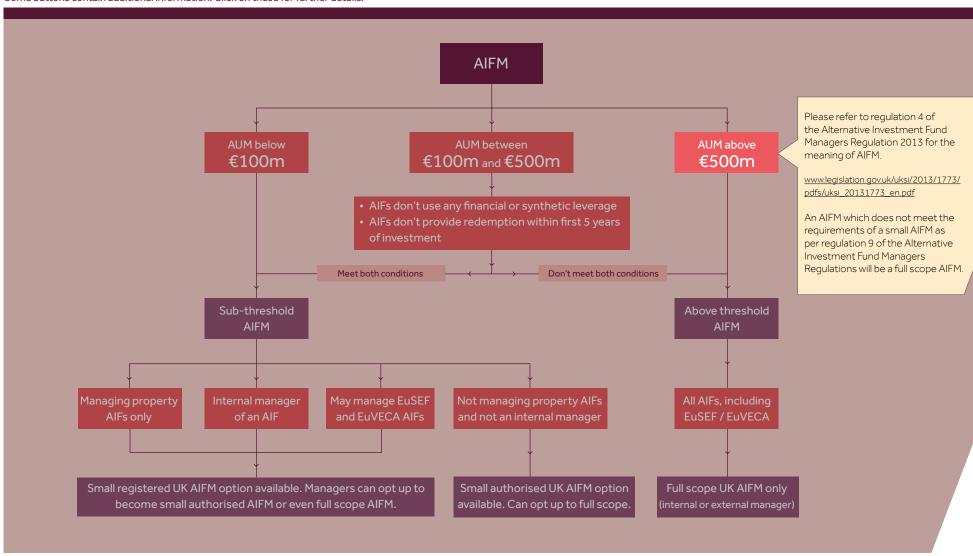

Some buttons contain additional information. Click on these for further details.

Some buttons contain additional information. Click on these for further details.

Some buttons contain additional information. Click on these for further details.