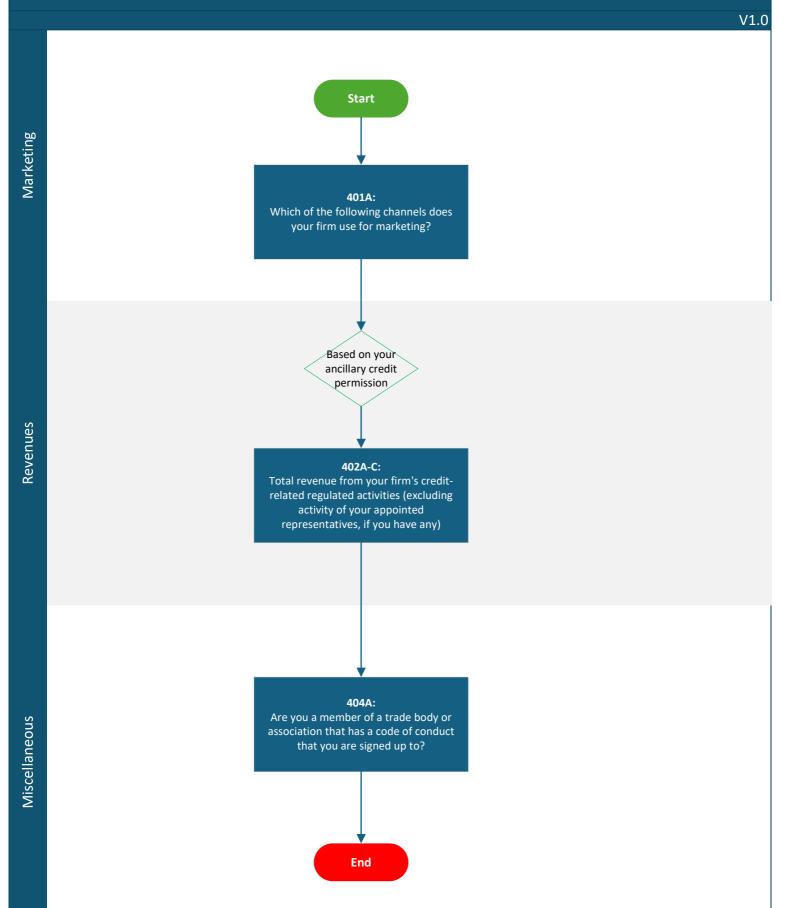

## CCR009 Data Flow Diagram

## General

v1.0 16 May 2025

This document has been prepared as an aid to understand the rules set out in SUP 16 Annex 38CR for CCR009. It is a visual representation of those rules and branching logic.