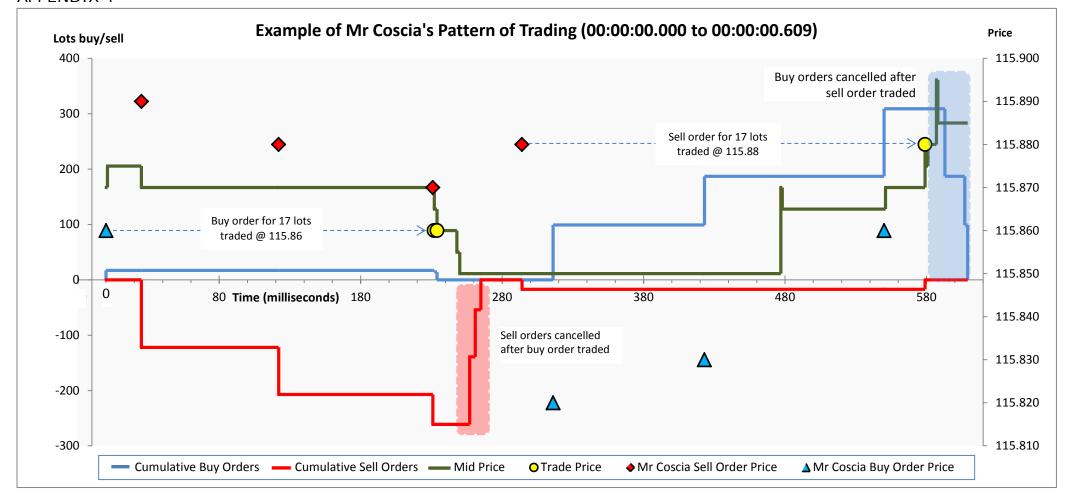

## APPENDIX 1

| L | Ε | G | 0 | N | Ε |
|---|---|---|---|---|---|
|   |   |   |   |   |   |

|              | Time Interval  |                      | Order  | Volume | Best   | Best   | Mid     |
|--------------|----------------|----------------------|--------|--------|--------|--------|---------|
| Time         | (milliseconds) | Order Buy/Sell       | Price  | (lots) | Bid    | Offer  | Price   |
| 00:00:00.000 | 0              | Buy                  | 115.86 | 17     | 115.86 | 115.88 | 115.87  |
| 00:00:00.023 | 23             | Sell                 | 115.89 | 122    | 115.87 | 115.88 | 115.875 |
| 00:00:00.122 | 99             | Sell                 | 115.88 | 85     | 115.86 | 115.88 | 115.87  |
| 00:00:00.231 | 109            | Sell                 | 115.87 | 54     | 115.86 | 115.88 | 115.87  |
| 00:00:00.232 | 1              | Buy Order Traded     | 115.86 | 3      |        |        |         |
| 00:00:00.234 | 2              | Buy Order Traded     | 115.86 | 14     |        |        |         |
| 00:00:00.257 | 23             | Sell Order Cancelled | 115.89 | 122    | 115.84 | 115.86 | 115.85  |
| 00:00:00.261 | 4              | Sell Order Cancelled | 115.88 | 85     | 115.84 | 115.86 | 115.85  |
| 00:00:00.265 | 4              | Sell Order Cancelled | 115.87 | 54     | 115.84 | 115.86 | 115.85  |

## **LEG TWO**

|              | Time Interval  |                     | Order  | Volume | Best   | Best   | Mid     |
|--------------|----------------|---------------------|--------|--------|--------|--------|---------|
| Time         | (milliseconds) | Order Buy/Sell      | Price  | (lots) | Bid    | Offer  | Price   |
| 00:00:00.294 | 29             | Sell                | 115.88 | 17     | 115.84 | 115.86 | 115.85  |
| 00:00:00.316 | 22             | Buy                 | 115.82 | 99     | 115.84 | 115.86 | 115.85  |
| 00:00:00.423 | 107            | Buy                 | 115.83 | 88     | 115.84 | 115.86 | 115.85  |
| 00:00:00.550 | 127            | Buy                 | 115.86 | 122    | 115.85 | 115.88 | 115.865 |
| 00:00:00.579 | 29             | Sell Order Traded   | 115.88 | 17     |        |        |         |
| 00:00:00.593 | 14             | Buy Order Cancelled | 115.86 | 122    | 115.87 | 115.90 | 115.885 |
| 00:00:00.607 | 14             | Buy Order Cancelled | 115.83 | 88     | 115.87 | 115.90 | 115.885 |
| 00:00:00.609 | 2              | Buy Order Cancelled | 115.82 | 99     | 115.87 | 115.90 | 115.885 |